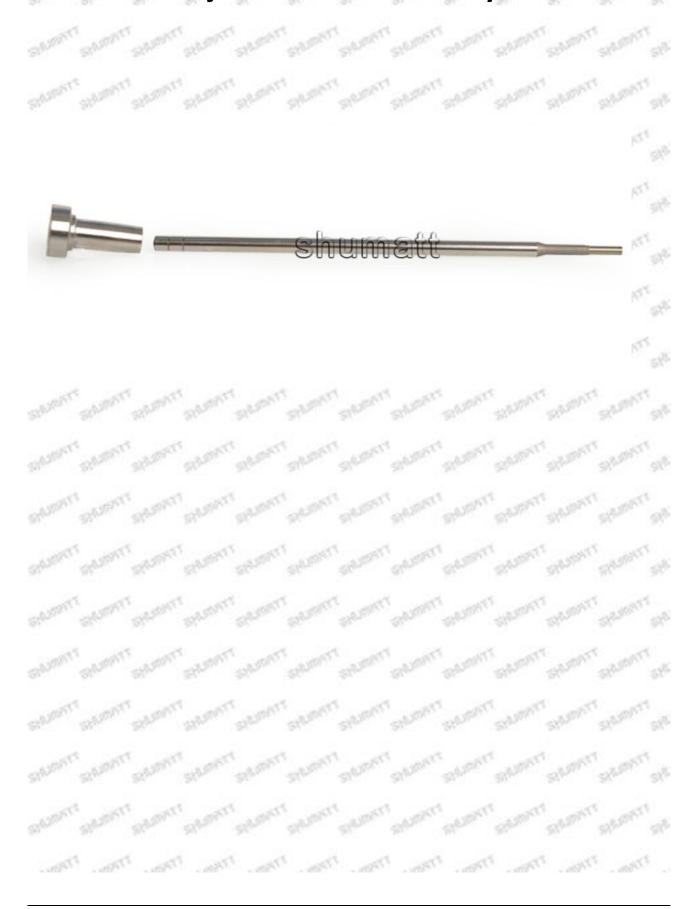

### 1.1.F00VC01377 Injector Valve Assembly's Basic Information

| Title | China made brand new fuel injector valve assembly F00VC01377 |
|-------|--------------------------------------------------------------|
| SKU1  | G1S8F00VC01377                                               |
| SKU2  | G1F1F00VC01377/F10000B2BC01377                               |

### 1.3.F00VC01377 Injector Valve Assembly's Specifications and Dimensions Parameters

Valve Assembly Size: 13 cm\*2 cm \*2 cm Valve Assembly Box Size: 14 cm \*3 cm \*3 cm Valve Assembly Packing Size: 31 cm \*12 cm