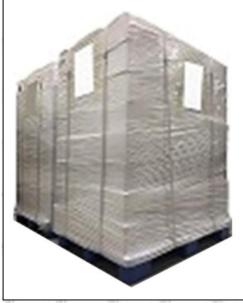

### 3.7.F00VC01377 Valve Assembly's Packing

**Domestic express packaging:** Usually wrapped in waterproof scotch tape, such as picture No.2.

International express packaging: Wrapped with waterproof yellow tape After wrapping the black protective film, such as picture No. 3.

Pallet Shipping: Use fumigation free and recycling trays that meet export requirements, and use white wrapping protective film to wrap and bind with cable ties for the outside, such as picture No. 4, Also, the products can be packaged according to customers' requirements.