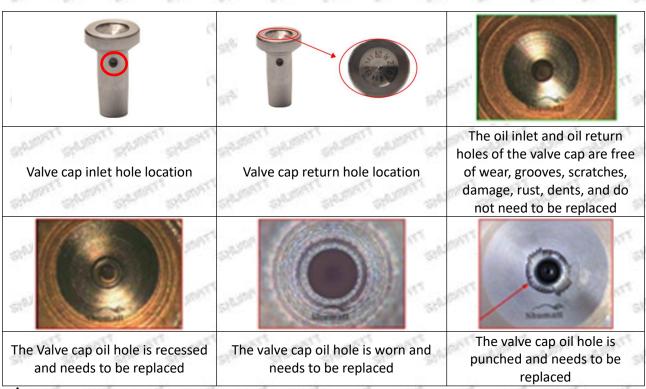

### (1) Valve Cap

Under the microscope, magnify 20 times to check that the oil inlet hole of the valve cap and the oil return hole of the bonnet are not worn, grooved, scratched, damaged, rusted or dented.

The wear of the top oil return hole causes the oil return to be too large and the leaking injector cannot inject oil

⚠ The side inlet hole is blocked causing the injector to establish the pressure chamber and the injector to function normally

Mob/Whatsapp: +86 13410541523 Tel: +8675523215133

Email: <u>ruby@shumatt.com</u> Website: <u>www.shumatt.com</u>

A Week of the con

Wear of the cap cavity can cause the injector to work properly when the injector is badly delayed.