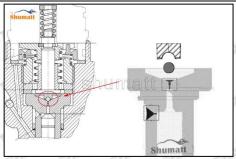

### 2.1.F00VC01377 Injector Valve Assembly's Installation Precautions

- (1) Clean the injector valve assembly in an ultrasonic cleaner for 3-5 minutes before installation, so as to make the stains, dust, rust-proof oil oxides, paraffin base, naphthenic base, intermediate base, salt, lead naphthenate, zinc naphthenate, sodium petroleum sulfonate, barium petroleum sulfonate, calcium petroleum sulfonate, tallow diamine trioleate, rosinamine on the surface of the valve assembly fall off.
- (2) Use compressed air to clean the cleaning fluid attached to the surface of the valve assembly after cleaning, and clean it up to the standard of use, as below
- (3) When installing the valve stem, make sure that the valve stem and the bonnet must ensure that the valve stem can move smoothly in it. as below

If the injector steel ball and the ball seat are not installed in accordance with the standard, it may cause serious damage to the injector valve assembly