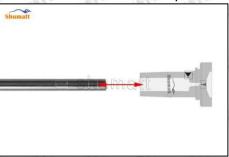

### 2.1.F00VC01377 Injector Valve Assembly's Installation Precautions

- (1) Clean the injector valve assembly in an ultrasonic cleaner for 3-5 minutes before installation, so as to make the stains, dust, rust-proof oil oxides, paraffin base, naphthenic base, intermediate base, salt, lead naphthenate, zinc naphthenate, sodium petroleum sulfonate, barium petroleum sulfonate, calcium petroleum sulfonate, tallow diamine trioleate, rosinamine on the surface of the valve assembly fall off.
- (2) Use compressed air to clean the cleaning fluid attached to the surface of the valve assembly after cleaning, and clean it up to the standard of use, as below
- (3) When installing the valve stem, make sure that the valve stem and the bonnet must ensure that the valve stem can move smoothly in it. as below

Mob/Whatsapp: +86 13410541523 Tel: +8675523215133

Email: <u>ruby@shumatt.com</u> Website: <u>www.shumatt.com</u>

(4) When installing the valve stem, make sure that the valve stem and the bonnet must ensure that the valve stem can move smoothly in it. as below